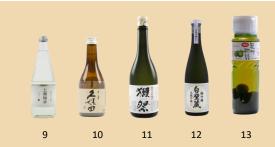

#### 9. Jozen Mizuno Gotoshi 300ml £18.50 Warm / Chilled - (ABV 14%)

Extremely light, fresh and pure like a water. It has subtle aroma of honeydew melon and green apple.

#### 10. Kubota Senju 久保田 千寿 300ml £21.00 Warm / Chilled (ABV 15%)

Relatively light and dry sake with dried pineapple, coconut and kick of coffee beans.

#### Fruity / Aromatic

11. Dassai 45 獺祭 45 - Chilled (ABV 16%)

300ml £25.00 / 720ml £ 60.00

Rich and fatty among Dassai collection. Medium body with mild acidity and tropical notes such as pineapple and mango.

#### 12. Shirakabegura Kimoto 白壁蔵 640ml £48.00 Chilled (ABV 15%)

Tropical fruits aroma of banana and mango with a hint of brown sugar. Light tartness of yogurt and aniseeds notes adds refreshing touch to the finish.

### 13. Kishumonogatari Plum Sake with Plums (Shōchū based) (ABV 14.5%) 720ml £36.00

Made from 100% mature Kishu Plums, this is a fruity plum wine with whole plums. This product is free from any allergens.