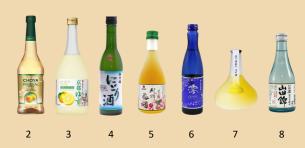

#### 1. House Saké - Warm / Chilled 120 ml £ 5.20

Sake is a healthy drink made from fermented rice. It is a clean-tasting, slightly sweet drink. (ABV 13-15%)

2. Choya Umeshu Plum wine - (ABV 10%)

120 ml £ 6.80 / 250 ml £ 13.00

It has a sweet, fruity flavour without a strong alcoholic taste.

3. Kyoto Yuzu Saké Liqueur - (ABV 12%)

120 ml £ 6.80 / 250 ml £ 13.00

A bright balance of refreshing citrus notes and roasted shochu aroma.

4. Nigori Cloudy Saké – Chilled (ABV 15%)

120 ml £ 6.20 / 375 ml bottle £ 16.50

This partially filtered cloudy sake is light and sweet with a hint of honeydew melon.

5. Nakata Kishu Plum wine – 300 ml £ 16.50

Fragrant, fruity flavour, made using the best quality plums from the Wakayama Region. (ABV 10%)

6. Mio Sparkling Saké - (ABV 5%) 300 ml **£** 15.50

This elegant sweet and mellow sparkling sake with light alcohol is refreshing, delicate and fruity.

**7. Junmai Yuzu Aladdin - 300 ml (10%) £ 18.00** Sweet and citrusy junmai saké blend with yuzu.

8. Hakushika Yamadanishiki 300 ml £ 17.00

This Junmai sake is carefully crafted to bring out the rice's most delicious "unami" while creating a delicate balance between a full body and pleasantly mild dryness. (ABV 15%)