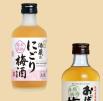

#### Kunizakari Nigori Plum Wine 8 %

This umeshu has mashed plum pulp and honey was also added to make good balance of sweetness and acidity. £ 18.50

Kunizakari Plum Wine 300ml 14% £ 18.50

Enjoy the old-fashioned handmade taste, 100% plum.