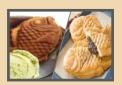

#### MOCHI ICE CREAM (per pc) £1.90

Coconut / Strawberry Cheesecake / Mango / Green Tea / Raspberry

Green Tea / Black Sesame / Mango Sorbet

Green Tea / Custard /

Taiyaki with Vanilla ice cream A Japanese fish-shaped waffle-style cake, filled with sweet red bean paste.